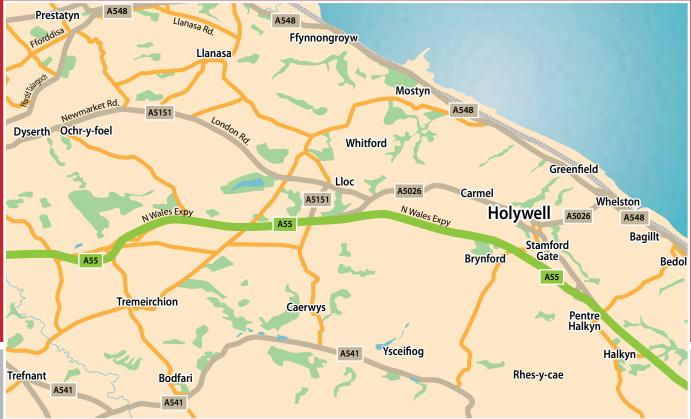

#### Reid & Roberts - Mold Branch

Reid & Roberts office is situated in the main thoroughfare of Estate Agents in the centre of Mold. Mold being the largest historical market town in the County of Flintshire and has a proud history. The medieval church of St Mary's is the centre piece to the town. The beautiful Clwyd Hills to the west of the town are ever popular with walkers and is located on the northern section of the Offa's Dyke Path, the long distance walk that leads from Prestatyn to Chepstow in the south of Wales.

Today Mold is in easy reach of the many tourist destinations throughout North Wales which boasts a vast variety of restaurants, shopping and cultural activities, in particular the popular Clwyd Theatre Cymru overlooking the Alyn valley. The theatre building also houses a restaurant and cinema.

The town centre is busy with activity during the traditional Wednesdays and Saturday street markets. The livestock market is held adjacent to the town centre on Monday and Friday each week. On the first Saturday of each month, Mold Farmers' Market sells fresh local produce direct to customers from the St Mary's Church Hall. In contrast Mold has a variety of main supermarket chains and stores.

Mold has a selection of established successful English and Welsh speaking schools both at Primary and Secondary level, including a Catholic primary school with transport to Catholic Secondary School in neighbouring town of Flint. Extensive public sports facilities can be found at the Mold Sports Centre with the addition of a bowling green, cricket club, rugby club, tennis

courts and astro turf flood lit football ground.

Mold is situated off the main A55 express way providing excellent transport links to major motorways and easy access to neighbouring towns, including Chester City Centre and the North West.

## Reid & Roberts - Flint Branch

Reid & Roberts office is centrally located on Church Street in the historic Town of Flint. Flint offers a wide range of local and family run shops as well as the larger named popular supermarkets; the Flintshire Retail Park offers a wider range of supply chains businesses, along with fast food outlets and locally run DIY Store.

Flint is located in North East Wales, adjoining the River Dee to the north of the town of Mold. Flint has views to the south of the town including Halkyn Mountain and across towards the Wirral over the Dee Estuary.

There are several Primary Schools including Welsh, English and Catholic with the addition of Ysgol Pen Coch Primary School for younger children with specific educational needs. Flint High School is the main feeder school for the local primaries as well as St Richard Gwyn Catholic High School. Ysgol Maes Hyfryd is a purpose built Secondary School specifically designed for children with specific educational needs.

The Jade Jones Pavilion Flint has been renamed in recognition to our 2012 Olympic Tae Kwando Gold Medallist. Situated on Earl Street, the Centre's facilities include an 8 lane ten pin bowling alley, a 4 lane flat green bowling rink, a pirate galleon-themed children's adventure soft play area, a fitness suite, a 25 metre swimming pool and children's learner pool, a café and licensed bar, and multi-activity studios for fitness and dance classes. Flint also offers a football stadium and the Royal National Life Boat Association.

Flint offers great transport links throughout North Wales and the North West via bus links. Flint also offers a local train station with trains going through to Bangor, Chester, Manchester, Cardiff and

London along with many more destinations. Road links to the A55 include the relatively new Flint Bridge which is the largest cable stayed bridge in Britain connecting the Deeside Industrial area with the main commuter links to Chester and throughout the North West.

## Reid & Roberts - Holywell Branch

Reid & Roberts office is located on Holywell's main High Street which has a street market every Thursday.

The town centre is predominantly made up of Grade II listed Georgian and Victorian period buildings and offers many businesses and independent stores to serve the shopping needs of those local to the town and surrounding villages. The small scattered communities and villages around Holywell Town are all connected by a frequent bus service. The town contains English, Welsh and Catholic primary schools which are feeders to Holywell High School with a bus service to Welsh speaking and Catholic High schools in the neighbouring towns of Flint and Mold. Holywell also offers a well equipped leisure centre having a fitness suite, a 25 metre swimming pool and children's learner pool and a multi-activity studios for fitness and dance classes. Holywell has a variety of restaurants, several public houses, doctors surgery and a recently built community hospital.

A ten minute walk from Holywell Town Centre is the Greenfield Valley which has a number of conserved mills and structures from bygone ages and is the only place in Wales to have seven scheduled ancient monuments. Holywell boasts one of the seven wonders of Wales being St Winifred's Well which is considered to be a Holy Well which is surrounded by a 7th century chapel. Greenfield Heritage Valley is a popular attraction for families and walkers with open play grounds,

farm animals, educational activities and a quaint café.

Holywell is a gateway for the keen rambler to explore the surrounding unspoiled countryside from the panoramic heights of the Halkyn & Brynford Common to the banks of the River Dee estuary.

The Town is conveniently less than five minutes travelling time from the A55 dual carriageway and the A548 coastal route, which link up to the main motorway networks throughout the Northwest Region.

Branch Manager: Richard Newsome • Sales Negotiator: Rebecca Nicholls Sales Negotiator: Dawn Williams