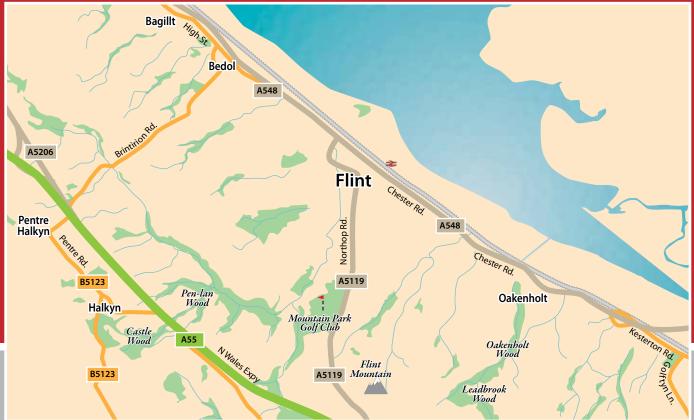

## Reid & Roberts - Flint Branch

Reid & Roberts office is centrally located on Church Street in the historic Town of Flint. Flint offers a wide range of local and family run shops as well as the larger named popular supermarkets; the Flintshire Retail Park offers a wider range of supply chains businesses, along with fast food outlets and locally run DIY Store.

Flint is located in North East Wales, adjoining the River Dee to the north of the town of Mold. Flint has views to the south of the town including Halkyn Mountain and across towards the Wirral over the Dee Estuary.

There are several Primary Schools including Welsh, English and Catholic with the addition of Ysgol Pen Coch Primary School for younger children with specific educational needs. Flint High School is the main feeder school for the local primaries as well as St Richard Gwyn Catholic High School. Ysgol Maes Hyfryd is a purpose built Secondary School specifically designed for children with specific educational needs.

The Jade Jones Pavilion Flint has been renamed in recognition to our 2012 Olympic Tae Kwando Gold Medallist. Situated on Earl Street, the Centre's facilities include an 8 lane ten pin bowling alley, a 4 lane flat green bowling rink, a pirate galleon-themed children's adventure soft play area, a fitness suite, a 25 metre swimming pool and children's learner pool, a café and licensed bar, and multi-activity studios for fitness and dance classes. Flint also offers a football stadium and the Royal National Life Boat Association.

Flint offers great transport links throughout North Wales and the North West via bus links. Flint also offers a local train station with trains going through to Bangor, Chester, Manchester, Cardiff and

London along with many more destinations. Road links to the A55 include the relatively new Flint Bridge which is the largest cable stayed bridge in Britain connecting the Deeside Industrial area with the main commuter links to Chester and throughout the North West.