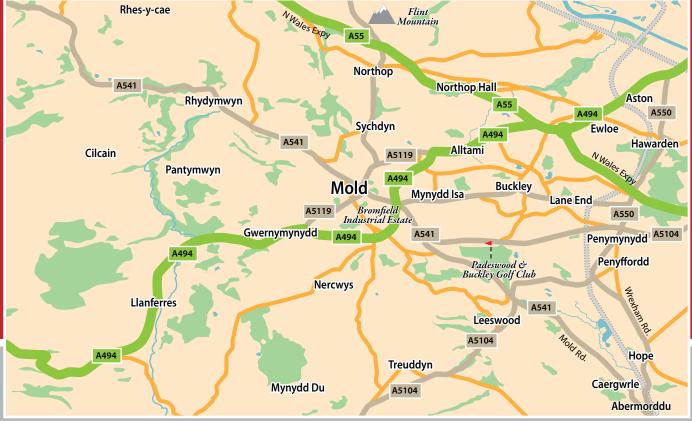

#### Reid & Roberts - Mold Branch

Reid & Roberts office is situated in the main thoroughfare of Estate Agents in the centre of Mold. Mold being the largest historical market town in the County of Flintshire and has a proud history. The medieval church of St Mary's is the centre piece to the town. The beautiful Clwyd Hills to the west of the town are ever popular with walkers and is located on the northern section of the Offa's Dyke Path, the long distance walk that leads from Prestatyn to Chepstow in the south of Wales.

Today Mold is in easy reach of the many tourist destinations throughout North Wales which boasts a vast variety of restaurants, shopping and cultural activities, in particular the popular Clwyd Theatre Cymru overlooking the Alyn valley. The theatre building also houses a restaurant and cinema.

The town centre is busy with activity during the traditional Wednesdays and Saturday street markets. The livestock market is held adjacent to the town centre on Monday and Friday each week. On the first Saturday of each month, Mold Farmers' Market sells fresh local produce direct to customers from the St Mary's Church Hall. In contrast Mold has a variety of main supermarket chains and stores.

Mold has a selection of established successful English and Welsh speaking schools both at Primary and Secondary level, including a Catholic primary school with transport to Catholic Secondary School in neighbouring town of Flint. Extensive public sports facilities can be found at the Mold Sports Centre with the addition of a bowling green, cricket club, rugby club, tennis

courts and astro turf flood lit football ground.

Mold is situated off the main A55 express way providing excellent transport links to major motorways and easy access to neighbouring towns, including Chester City Centre and the North West.